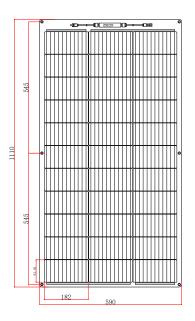

## **Module Diagram**

| Specifications              |                                                           |
|-----------------------------|-----------------------------------------------------------|
| Solar cell brand            | A grade mono solar cells 182mm                            |
| No.of cells and connections | 33(3*11)                                                  |
| Module dimension            | 1110*590*3mm                                              |
| Weight                      | 2.26KG                                                    |
| Output cable                | JB (2*bypass diodes) +<br>900mm/4mm² cable+MC4 compatible |
| Waterproof                  | IP68                                                      |
| Certifications              | CE, ROHS                                                  |
| Maximum bending arch height | 180mm                                                     |
| Warranty                    | 6-year warranty, 20-year service life                     |