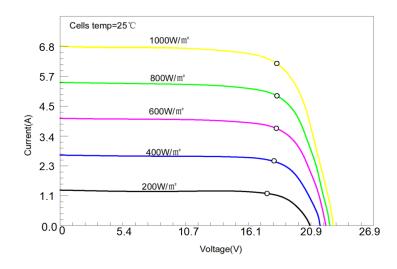

| Maximum power(Pmax)             | 120W         |
|---------------------------------|--------------|
| Open-circuit voltage(Voc)       | 22.3V        |
| Voltage at Pmax(Vmp)            | 19.1V        |
| Short-circuit current(Isc)      | 6.60A        |
| Current at Pmax(Imp)            | 6.29A        |
| Cells Efficiency(%)             | 22.7%        |
| The maximum system voltage      | 600V DC(IEC) |
| Power temperature coefficient   | -0.35%/℃     |
| Voltage temperature coefficient | -0.275%/°C   |
| Current temperature coefficient | 0.045%/°C    |
| Output power tolerance          | ±3%          |
| Operating Temperature           | -40°C-+85°C  |