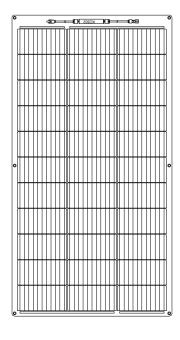

## **Module Diagram**

| Specifications              |                                                           |
|-----------------------------|-----------------------------------------------------------|
| Solar cell brand            | A grade mono solar cells 182mm                            |
| No.of cells and connections | 33(3*11)                                                  |
| Module dimension            | 1110*590*3mm                                              |
| Weight                      | 2.26KG                                                    |
| Output cable                | JB (2*bypass diodes) +<br>900mm/4mm² cable+MC4 compatible |
| Waterproof                  | IP68                                                      |
| Certifications              | CE, ROHS                                                  |
| Maximum bending arch height | 180mm                                                     |
| Warranty                    | 6-year warranty, 20-year service life                     |