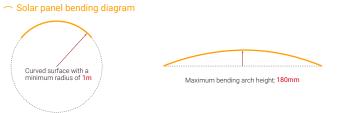

| Specifications              |                                                           |
|-----------------------------|-----------------------------------------------------------|
| Solar cell brand            | A grade mono solar cells 182mm                            |
| No.of cells and connections | 33(3*11)                                                  |
| Module dimension            | 1110*590*3mm                                              |
| Weight                      | 2.26KG                                                    |
| Output cable                | JB (2*bypass diodes) +<br>900mm/4mm² cable+MC4 compatible |
| Waterproof                  | IP68                                                      |
| Certifications              | CE, ROHS                                                  |
| Maximum bending arch height | 180mm                                                     |
| Warranty                    | 6-year warranty, 20-year service life                     |